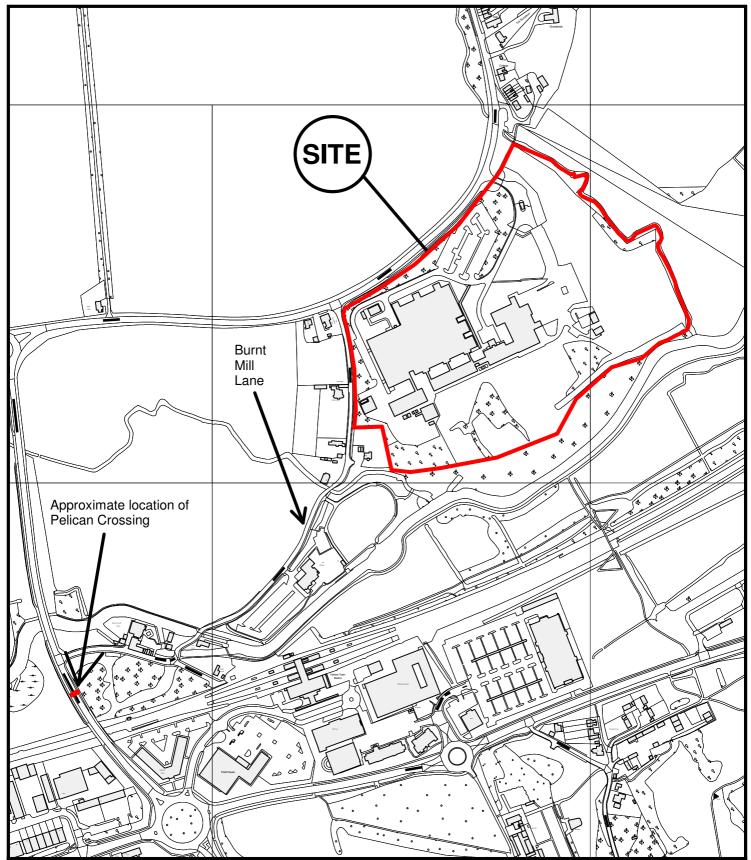

East Herts Council Wallfields Pegs Lane Hertford SG13 8EQ

Tel: 01279 655261

Address:Terlings Park, Eastwick Road, Eastwick, Harlow, Herts, CM20 2QR

Reference: 3/11/0554/OP

Scale: 1:5000

O.S Sheet: TL4411NE & TL4511NW Date of Print: 28 August 2012